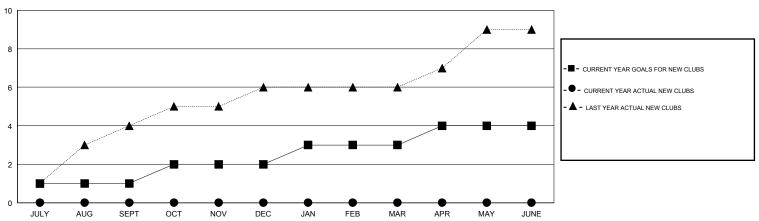

## GOALS AND ACTUAL NEW CLUBS CUMULATIVE

## MONTHLY MEMBERSHIP PROGRESS REPORT

District 352

GMT: LOCATION ARAB REP OF EGYPT GMT CA

|               | Club          | s         |               | Members               |                           |                         |                                              |  |
|---------------|---------------|-----------|---------------|-----------------------|---------------------------|-------------------------|----------------------------------------------|--|
|               | RESULTS FOR   | 2019-2020 |               | RESULTS FOR 2019-2020 |                           |                         |                                              |  |
| QUARTER       | NEW CLUB GOAL | NEW CLUBS | DROPPED CLUBS | QUARTER               | MEMBER GROWTH NET<br>GOAL | MEMBER GROWTH<br>ACTUAL | DROPPED MEMBERS ACTUAL (including transfers) |  |
| JULY/AUG/SEPT | 1             | 0         | 1             | JULY/AUG/SEPT         | 25                        | 57                      | 62                                           |  |
| OCT/NOV/DEC   | 1             | 0         | 2             | OCT/NOV/DEC           | 25                        | 31                      | 235                                          |  |
| JAN/FEB/MAR   | 1             | 0         | 0             | JAN/FEB/MAR           | 25                        | 0                       | 0                                            |  |
| APR/MAY/JUNE  | 1             | 0         | 0             | APR/MAY/JUNE          | 25                        | 0                       | 0                                            |  |