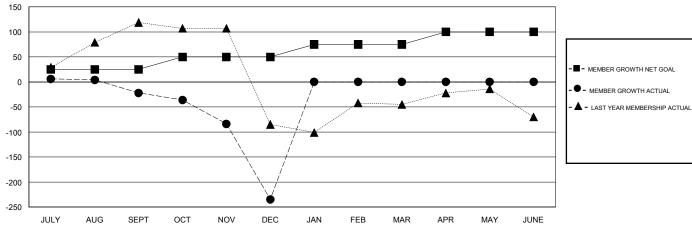

## GOALS AND ACTUAL MEMBERS CUMULATIVE

|                             |     |                                | 1                               |              |      |
|-----------------------------|-----|--------------------------------|---------------------------------|--------------|------|
| DROPPED CLUBS: 3            |     | 20 CLUBS OF 62 ADDED 1 OR MORE | GENDER DISTRIBUTION             |              |      |
|                             |     | NEW MEMBERS                    | MALE                            | 537 (38.69%) |      |
|                             |     |                                | FEMALE                          | 851 (61.31%) |      |
| DROPPED MEMBERS             |     |                                |                                 |              |      |
| DECEASED                    | 3   | CLICK HERE FOR CUMULATIVE      | TOTAL FAMILY UNIT MEMBERS       |              | 367  |
| CLUB CANCELLED 49 OTHER 245 |     | MEMBERSHIP DATA                | FAMILY MEMBERS PAYING HALF DUES |              | 00.4 |
|                             |     |                                |                                 |              | 224  |
| TOTAL                       | 297 |                                |                                 |              |      |

## MONTHLY MEMBERSHIP PROGRESS REPORT

District 352

GMT: LOCATION ARAB REP OF EGYPT GMT CA

|               | Club          | s         |               | Members               |                           |                         |                                              |  |
|---------------|---------------|-----------|---------------|-----------------------|---------------------------|-------------------------|----------------------------------------------|--|
|               | RESULTS FOR   | 2019-2020 |               | RESULTS FOR 2019-2020 |                           |                         |                                              |  |
| QUARTER       | NEW CLUB GOAL | NEW CLUBS | DROPPED CLUBS | QUARTER               | MEMBER GROWTH NET<br>GOAL | MEMBER GROWTH<br>ACTUAL | DROPPED MEMBERS ACTUAL (including transfers) |  |
| JULY/AUG/SEPT | 1             | 0         | 1             | JULY/AUG/SEPT         | 25                        | 57                      | 62                                           |  |
| OCT/NOV/DEC   | 1             | 0         | 2             | OCT/NOV/DEC           | 25                        | 31                      | 235                                          |  |
| JAN/FEB/MAR   | 1             | 0         | 0             | JAN/FEB/MAR           | 25                        | 0                       | 0                                            |  |
| APR/MAY/JUNE  | 1             | 0         | 0             | APR/MAY/JUNE          | 25                        | 0                       | 0                                            |  |